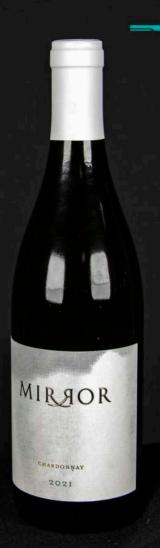

Mirror Chardonnay 2021 is a distinguished wine from the renowned Mirror Wine Company, known for producing small-lot, high-quality wines that showcase the best of California's vineyards. The 2021 vintage of this Chardonnay reflects the winery's commitment to elegance and balance, crafted from select grapes sourced from premium vineyards in Napa Valley. With a focus on minimal intervention, the wine undergoes careful fermentation and aging in French oak barrels, allowing the bright fruit flavors and subtle oak notes to shine through. The result is a Chardonnay that offers a rich, layered profile with a crisp finish, representing the expertise and vision of the Mirror Wine Company.

#### MIRROR CHARDONNAY (NAPA VALLEY, CA)

A vibrant Chardonnay with citrus, honeydew, and tropical fruit flavors, complemented by a touch of oak and a silky finish.

GLASS 17 BOTTLE 41