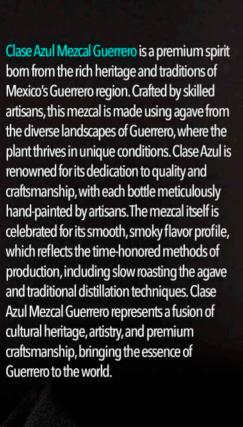

#### CLASE AZUL MEZCAL GUERRERO

A smoky, complex mezcal with earthy, floral, and citrusy depth.