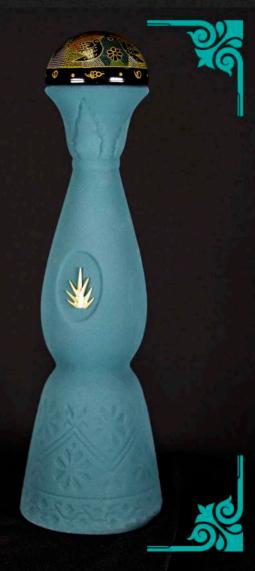

#### CLASE AZUL MEZCAL GUERRERO

A smoky, complex mezcal with earthy, floral, and citrusy depth.