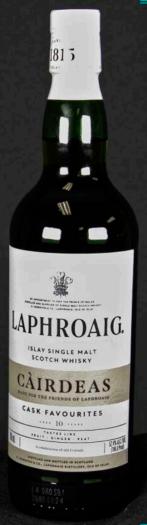

#### LAPHROAIG CAIRDEAS 10 YR

21

A peaty, smoky masterpiece with maritime and medicinal complexity.

# Laphroaig Islay Single Malt Scotch Whisky

Cairdeas is a special, limited-edition release from the iconic Laphroaig distillery, known for its bold and smoky whiskies. The Cairdeas expression, meaning "friendship" in Gaelic, was first introduced in 2009 as a celebration of the distillery's enduring connections with its loyal fans and whisky lovers around the world. Each year, the Cairdeas release offers a unique twist on Laphroaig's signature peaty character, often experimenting with different cask finishes or maturation techniques. The whisky retains the distillery's trademark intense flavors of peat smoke, seaweed, and medicinal notes, while offering a refined and nuanced drinking experience that pays homage to its rich heritage and craftsmanship.