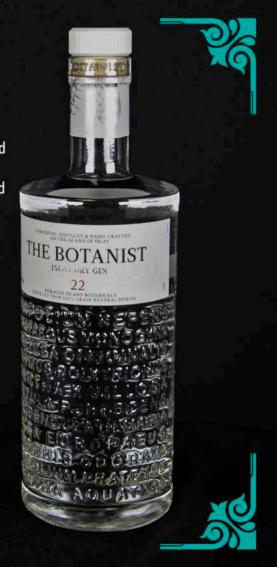

Aged 13 years for a rare depth of flavor with dark cherry and spice.

The Botanist Islay Dry Gin is a premium gin crafted by Bruichladdich Distillery on the rugged Isle of Islay in Scotland. Launched in 2010, it stands out for its unique use of 22 hand-foraged botanicals from the island, including rare and locally sourced plants like meadowsweet and heather. The gin is distilled in a traditional copper pot still, with each botanical carefully selected to reflect the island's natural environment. The Botanist has gained acclaim for its distinctive, herbaceous flavor profile, which balances floral, citrus, and earthy notes, making it a favorite among gin enthusiasts and a celebrated example of craft distilling in Islay.