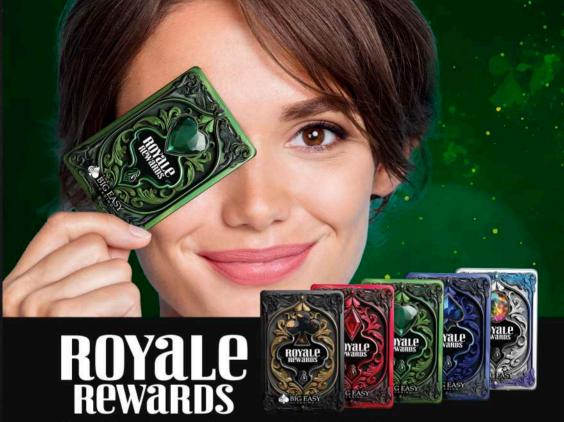

#### WHISTLE PIG SHERRY CASK 18 YR

A rare masterpiece with dark fruit, spice, & smooth sherry sweetness.

Get ready to elevate your gaming experience at The Big Easy Casino with our exciting new tier system! As we move toward introducing our brand new tier level cards this Summer, you'll unlock incredible benefits at every stage. The higher you climb, the greater the rewards. Gear up to Play, Win, and Reign with Every Reward!