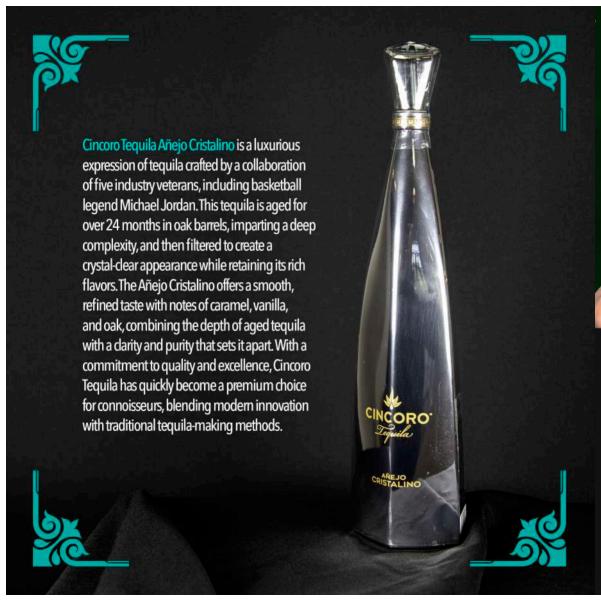

#### CINCORO AÑEJO CRISTALINO

30

A masterful blend of rich oak and silky, refined smoothness.