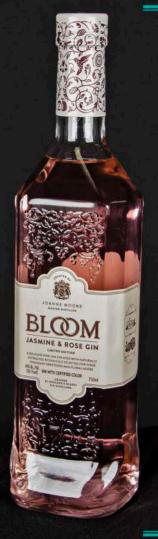

#### Bloom Jasmine & Rose Gin Limited Edition,

crafted by renowned master distiller Joanne Moore, is a refined and aromatic variation of the celebrated Bloom Gin. This limited edition captures the delicate essence of jasmine and rose petals, infusing the gin with a floral elegance that distinguishes it from traditional botanicals. Joanne Moore, known for her expertise and innovative approach to gin-making, created this special edition to offer a truly unique experience, blending the timeless appeal of florals with the crisp, refreshing notes of Bloom Gin. The result is a luxurious and aromatic spirit, perfect for those who appreciate the artistry and finesse behind exceptional gin.