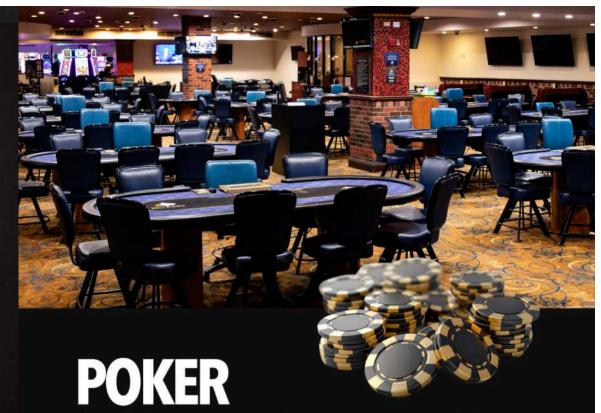

#### **BERRY BLISS**

**CHEESECAKE** 

Cheesecake filled with a medley of fresh berries & topped with smooth homemade whipped cream.

Poker at the Big Easy Casino in Hallandale is available 7 days a week, featuring exciting poker tournaments and high-action tables. With monthly promotions, it's the perfect spot for players of all levels to enjoy thrilling poker action and great rewards.